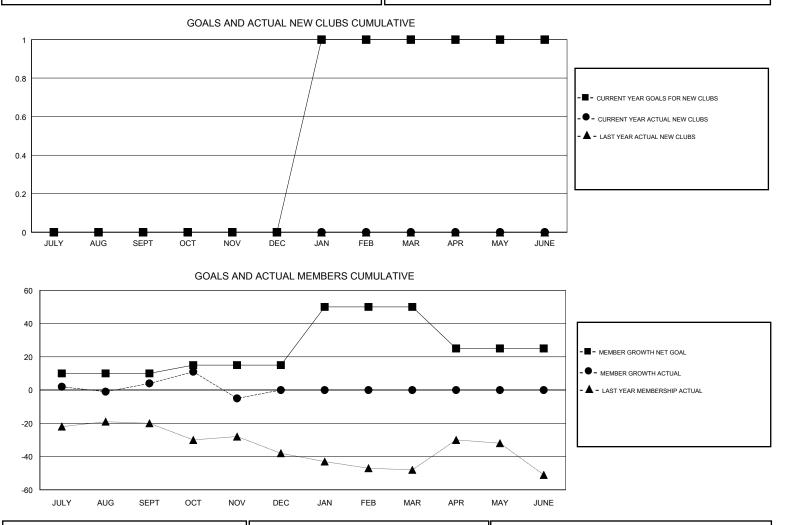

## STEVE ANTON GMT:

| GMT: STEVE AN | NTON          |             | LOCAT         | INDIANA               |                           |                         | GMT CA                                             |  |
|---------------|---------------|-------------|---------------|-----------------------|---------------------------|-------------------------|----------------------------------------------------|--|
|               | Club          | S           |               | Members               |                           |                         |                                                    |  |
|               | RESULTS FOR   | R 2018-2019 |               | RESULTS FOR 2018-2019 |                           |                         |                                                    |  |
| QUARTER       | NEW CLUB GOAL | NEW CLUBS   | DROPPED CLUBS | QUARTER               | MEMBER GROWTH NET<br>GOAL | MEMBER GROWTH<br>ACTUAL | DROPPED<br>MEMBERS ACTUAL<br>(including transfers) |  |
| JULY/AUG/SEPT | 0             | 0           | 0             | JULY/AUG/SEPT         | 10                        | 27                      | 21                                                 |  |
| OCT/NOV/DEC   | 0             | 0           | 0             | OCT/NOV/DEC           | 5                         | 18                      | 25                                                 |  |
| JAN/FEB/MAR   | 1             | 0           | 0             | JAN/FEB/MAR           | 35                        | 0                       | 0                                                  |  |
| APR/MAY/JUNE  | 0             | 0           | 0             | APR/MAY/JUNE          | -25                       | 0                       | 0                                                  |  |